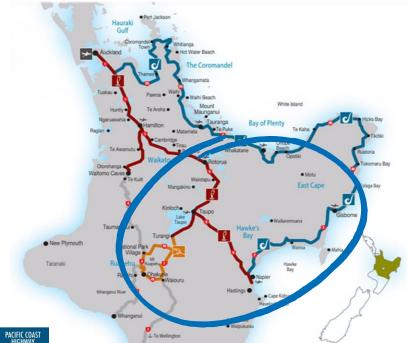

# **ECNI South**

Rotorua – Taupo - Ruapehu - Hawke's Bay - Tairāwhiti Gisborne - Fly Auckland Friday 9<sup>th</sup> May 2025 - Wednesday 14th May 2025

#### Day One: Taupō

Options today include: Secret Spot, Orakei Korako, geothermal soak at Wairakei Terraces, Huka Falls Jet

## Day Two: Taupō / Ruapehu

Taupo Sailing Adventures to Maori rock carvings, followed by Tongariro River Rafting (Site), Sky Waka ride and short alpine hike.

### Day Three: Ruapehu

Options today include: Forgotten World Adventures (Railcarts), Whanganui River Adventures, Adrift Tongariro (Tongariro Alpine Crossing)

#### Day Four: Napier – Hawke's Bay

Options today include: Gannets Safari Overland and Takaro Trails, Rosewood Cape Kidnappers.

#### Day Five: Tairāwhiti- Gisborne

Gisborne Rail Bikes and Cycle Gisborne

#### Day Six: Tairawhiti-Gisborne to Auckland

Eastwoodhill National Arboretum, Matewhero Wine Tasting, Dive Tatapouri, Flight to Auckland